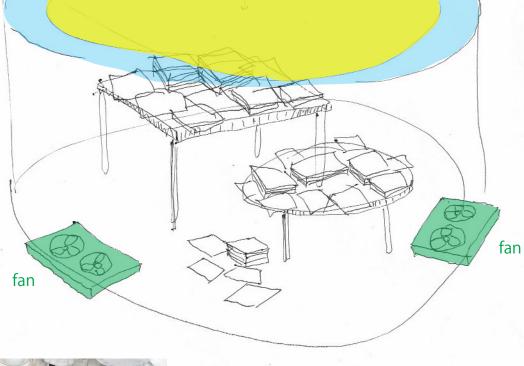

diameter about 270 - 330cm height about 330cm Place some cylindrical bags Projector installed on the ceiling

Milky white top sheet (with the bag inflated)

Image reflected on the top of the bag

Since the sides of the cylinder are transparent, the image appears to float.

A small hole made in the top of the bag allows a straight line from the ceiling to the floor to pass through. It moves vertically when the bag expands and contracts.

Milky white top sheet (bag is deflated)

Image reflected on the top of the bag

Objects such as white tables and chairs, bundles of paper, and tableware are placed in the bag.